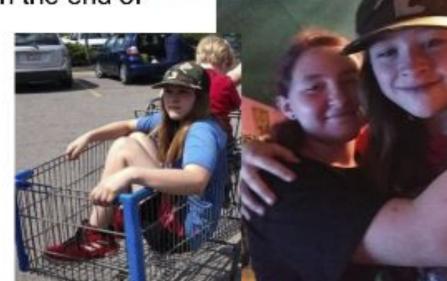

## Freya

Sign: Cancer

Nickname: Frey Frey, Young Frey, Freyja,

Frej, etc.

Favorite Color: Indigo

Favorite Movie: Shrek

Favorite TV Show: The Office

Favorite Singer/Band: KIDZ BOP

Favorite Saying/Quote: "no u" - Kathy

McNeils in the group chat.

Favorite Sport/Activity: Minecraft with my squad

Role Model(s): The people in the Minecraft Squad

Pet Peeve: When people mess up something that I just organized.

Wish/Dream: To NOT get Coronavirus

Best Memory: Sleepovers with the squad when Kathy left her socks under my bed.